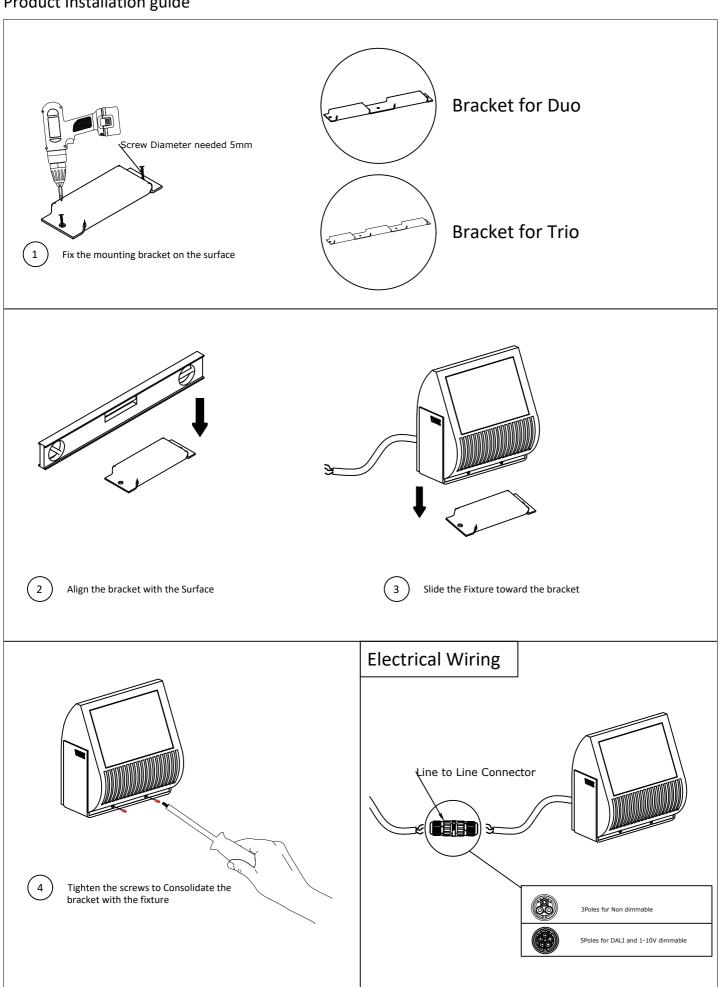

re. Mounting the fixture in inappropriate way could lead to serious injury.
- 5. This luminaire is class 1, it must be earthed in a reliable way.
- 6. The light source of this luminaire shall only be replaced by the manufacturer, his service agent or a similar qualified person.
- 7. Wear gloves and safety glasses at all times when removing the luminaire from carton, installing, servicing or performing maintenance
- 8. Do not install damaged product! This luminaire is properly packed to avoid being damaged during transit. Inspect to confirm before installation. Any damaged or broken part during or after assembly should be replaced.
- 9. Unauthorized repairs or modifications will void warranty.

# Isometric View: 10.35 5.63 5.63 Uno DUO TRIO





## e-Framer

### Product Installation guide